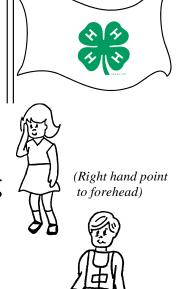

#### The National 4-H Pledge:

#### I Pledge:

My Head to clearer thinking

My Heart to Greater loyalty

My Hands to larger service, and

(Arms slightly

palms up)

My Health to better living for my club, My community, my country, and my world.