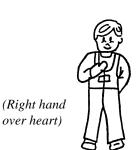

#### The American Flag Pledge:

"I pledge allegiance to the flag of the United States of America, and to the republic for which it stands, one

nation under God, indivisible, with liberty and justice for all."

(When repeating the pledge, your right hand should be placed over your heart which is on the left side.)